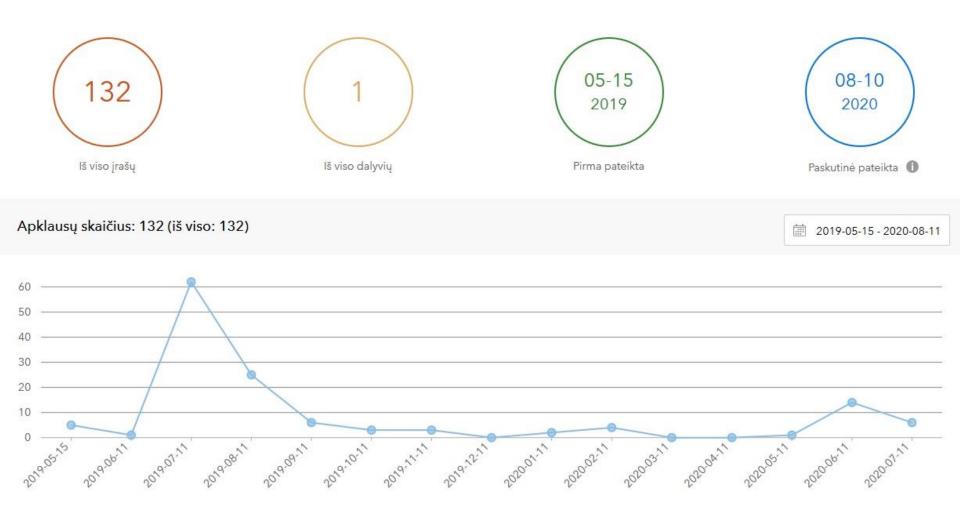

## ArcGIS application "Mark an algal blooms in water bodies!"

2020.08.12

The map is designed to mark locations of blooming water bodies. The information will be used for data analysis according to the distribution of locations of blooming water bodies.