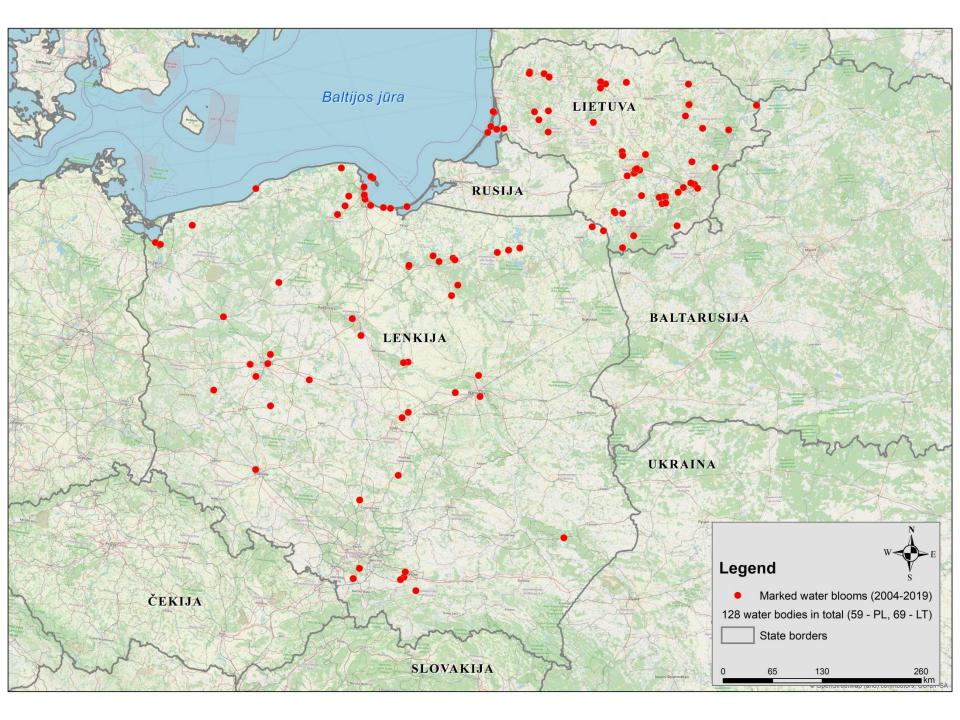

## ArcGIS application "Mark an algal blooms in water bodies!"

2020.08.12

The map is designed to mark locations of blooming water bodies. The information will be used for data analysis according to the distribution of locations of blooming water bodies.